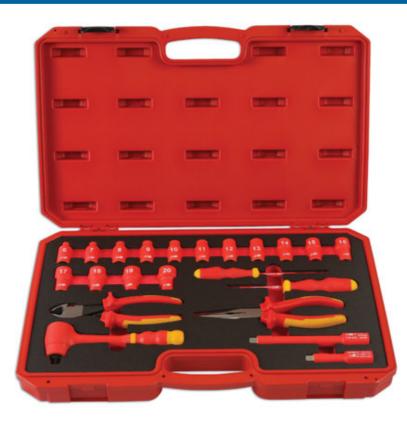

## Insulated Tool Kit 3/8"D 22pc

Fully insulated tool set, for live working up to 1000V AC or 1500V DC, ideal for hybrid and EV servicing and maintenance. Includes the most commonly used tools: 3/8"D ratchet, 15 x hex sockets, extension bars, pliers and screwdrivers. Each tool is fully insulated to VDE/GS and IEC60900 standards, approved for work up to 1000V AC or 1500V DC. The set comes in a fully fitted storage case with integrated handle for easy carrying to the work site.

## **Additional Information**

- Set contents: 3/8"D ratchet with 55 teeth and quick release function; 15 x 3/8"D sockets; 2 x extension bars (75mm and 150mm long); 2 x screwdrivers: Flat 3mm x 100mm long, Phillips Ph1 x 80mm long; long nose pliers; heavy duty side cutters.
- Socket sizes (3/8"D): 6, 7, 8, 9, 10, 11, 12, 13, 14, 15, 16, 17, 18, 19 and 20mm. Length: 46mm.
- VDE/GS approved insulated socket set. •
- IEC60900 approved for 1000V safe working.
- · Supplied in a fitted blow mold carry case.