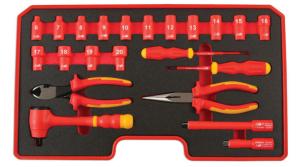

## Insulated Tool Kit 3/8"D 22pc

Fully insulated tool set, for live working up to 1000V AC or 1500V DC, ideal for hybrid and EV servicing and maintenance. Includes the most commonly used tools: 3/8"D ratchet, 15 x hex sockets, extension bars, pliers and screwdrivers. Each tool is fully insulated to VDE/GS and IEC60900 standards, approved for work up to 1000V AC or 1500V DC. The set comes in a fully fitted storage case with integrated handle for easy carrying to the work site.

## **Additional Information**

- Set contents: 3/8"D ratchet with 55 teeth and quick release function; 15 x 3/8"D sockets; 2 x extension bars (75mm and 150mm long); 2 x screwdrivers: Flat 3mm x 100mm long, Phillips Ph1 x 80mm long; long nose pliers; heavy duty side cutters.
- Socket sizes (3/8"D): 6, 7, 8, 9, 10, 11, 12, 13, 14, 15, 16, 17, 18, 19 and 20mm. Length: 46mm.
- VDE/GS approved insulated socket set. •
- IEC60900 approved for 1000V safe working.
- · Supplied in a fitted blow mold carry case.