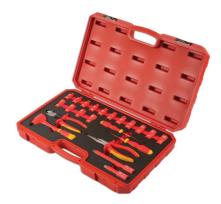

## Insulated Tool Kit 3/8"D 22pc

Fully insulated tool set, for live working up to 1000V AC or 1500V DC, ideal for hybrid and EV servicing and maintenance. Includes the most commonly used tools: 3/8"D ratchet, 15 x hex sockets, extension bars, pliers and screwdrivers. Each tool is fully insulated to VDE/GS and IEC60900 standards, approved for work up to 1000V AC or 1500V DC. The set comes in a fully fitted storage case with integrated handle for easy carrying to the work site.

## **Additional Information**

- Set contents: 3/8"D ratchet with 55 teeth and quick release function; 15 x 3/8"D sockets; 2 x extension bars (75mm and 150mm long); 2 x screwdrivers: Flat 3mm x 100mm long, Phillips Ph1 x 80mm long; long nose pliers; heavy duty side cutters.
- Socket sizes (3/8"D): 6, 7, 8, 9, 10, 11, 12, 13, 14, 15, 16, 17, 18, 19 and 20mm. Length: 46mm.
- VDE/GS approved insulated socket set. •
- IEC60900 approved for 1000V safe working.
- · Supplied in a fitted blow mold carry case.