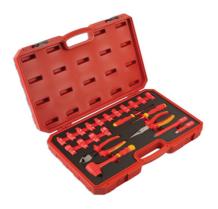

## Insulated Tool Kit 3/8"D 22pc

Fully insulated tool set, for live working up to 1000V AC or 1500V DC, ideal for hybrid and EV servicing and maintenance. Includes the most commonly used tools: 3/8"D ratchet, 15 x hex sockets, extension bars, pliers and screwdrivers. Each tool is fully insulated to VDE/GS and IEC60900 standards, approved for work up to 1000V AC or 1500V DC. The set comes in a fully fitted storage case with integrated handle for easy carrying to the work site.

## **Additional Information**

- Set contents: 3/8"D ratchet with 55 teeth and quick release function; 15 x 3/8"D sockets; 2 x extension bars (75mm and 150mm long); 2 x screwdrivers: Flat 3mm x 100mm long, Phillips Ph1 x 80mm long; long nose pliers; heavy duty side cutters.
- Socket sizes (3/8"D): 6, 7, 8, 9, 10, 11, 12, 13, 14, 15, 16, 17, 18, 19 and 20mm. Length: 46mm.
- VDE/GS approved insulated socket set. •
- IEC60900 approved for 1000V safe working.
- · Supplied in a fitted blow mold carry case.